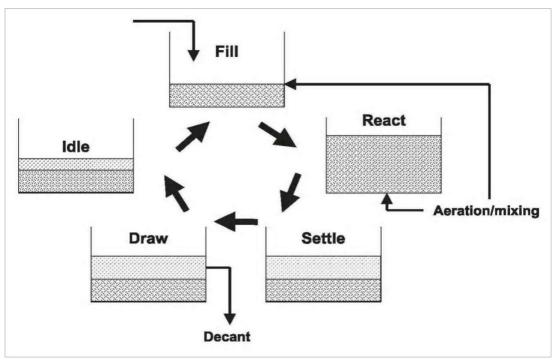

#### **Diagram showing SBR operating principles**

Various Phases In a Typical SBR Process

#### **Fill Phase**

• During the fill phase, the basin receives influent wastewater. The influent brings food to the microbes in the activated sludge, creating an environment for biochemical reactions to take place.

#### **Types Of Fill Phase**

- Static fill
- Mixed fill
- Aerated fill

#### **React Phase**

- During this phase, no wastewater enters the basin and the mechanical mixing and aeration units are on.
- This phase allows for further reduction of wastewater parameters

## Settle Phase

• During this phase, activated sludge is allowed to settle under quiescent condition. The activated sludge tends to settle as a flocculent mass.

#### **Decant Phase**

- Clarified treated effluent (supernatant) is removed from the tank.
- No surface foam or scum is decanted.

#### **Idle Phase**

Wastewater

• This step occurs between the decant and the fill phases.

**Recycle Sludge** 

Clarifie

Waste

• The idle period is used when the system is waiting for enough effluent to process.