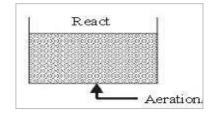

#### **React Phase**

- During this phase, no wastewater enters the basin and the mechanical mixing and aeration units are on.
- This phase allows for further reduction of wastewater parameters