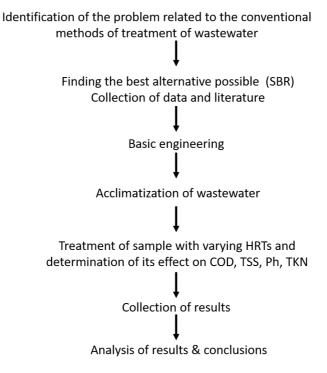

| April 2016<br>June 2018 |

#### Work Plan

| 3. | Execution and commissioning | Deliverable e.g Glass fused steel tanks,<br>blowers, piping, pumps, E&I package,<br>aeration system etc.<br>Installation and commissioning including<br>all test and trails | 05  | July 2016<br>Dec 2016 |
|----|-----------------------------|-----------------------------------------------------------------------------------------------------------------------------------------------------------------------------|-----|-----------------------|
| 4. | Results                     | Final results submissions                                                                                                                                                   | N/A | Mar 2017              |

#### **Proposed Methodology**



## SBR Installations at Mehran Sugar Pakistan SBR Treatment System Aerial View



## **SBR Decanter**



## SBR Under Air Distribution Testing



SBR Under Testing for Proper Mixing



## Local Reference

| RTIF | in the second se |            |                         | 80 BI                     |                                                                                                                     |
|------|------------------------------------------------------------------------------------------------------------------------------------------------------------------------------------------------------------------------------------------------------------------------------------------------------------------------------------------------------------------------------------