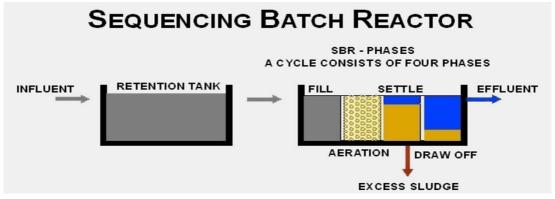

#### **Sequential Batch Reactor**

- In a conventional activated sludge system, unit processes would be accomplished by using separate tanks.
- Sequential batch reactor is a modification of activated sludge process which has been successfully used to treat municipal and industrial wastewater.
- The difference between the two technologies is that the SBR performs equalization, biological treatment, and secondary clarification in a single tank using a timed control sequence.

## **SBR Working Principles**

- SBR technology is a method of wastewater treatment in which all phases of the treatment process occur sequentially within the same tank.
- The sequencing batch reactor is a fill and draw activated sludge system. In this system, wastewater is added to a single "batch" reactor, treated to remove undesirable components, and then discharged.

#### **Diagram showing SBR operating principles**

Various Phases In a Typical SBR Process