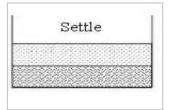

## Settle Phase

• During this phase, activated sludge is allowed to settle under quiescent condition. The activated sludge tends to settle as a flocculent mass.