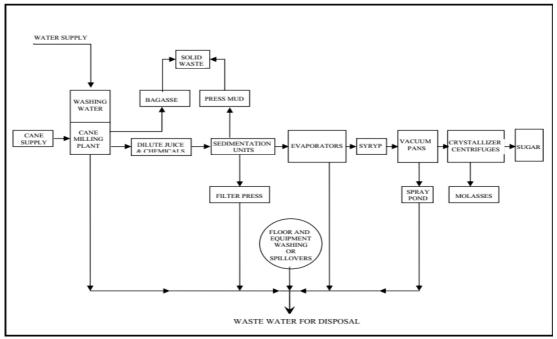

#### Sugar Waste Water

- Wastewater with varying levels of pollution load is generated at nearly all stages of sugar production. Cane washing becomes necessary when the cane is harvested mechanically, generating waste water that has a high concentration of suspended solids and may have a significant sugar concentration due to damage incurred by the cane during mechanical harvesting.
- Relatively mild effluents from the mill house, containing oil, grease, and some sugar content, are generated from the lubricating and cooling systems, floor washings, the large quantity of water used for juice extraction, and some leakage and spillover.

#### **Typical Waste Water Generation Points**

#### **Sugar WASTE WATER**

- High load of chemical oxygen demand (COD), BOD in comparison to other food industry.
- Effects of Sugar Waste Water
  - Environmental effect
  - Effects on water
  - Effects on soil